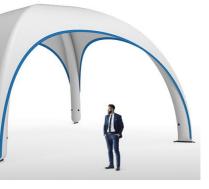

# THE NEW XD 3 TENT

A compact tent for 3x3 m exhibition areas.

The XD 3 tent gives ordinary 3x3 m exhibition booths an extraordinary look. The high, domeshaped roof provides a vaulted space in which visitors and users feel much more comfortable than in conventional pavilions and pole tents.

Thanks to its minimal weight (just over 9 kg), the convenient transport using the included backpack and the easy setup, one person can build the tent standing in just five minutes. The materials and processing methods used in the XD 3 guarantee

## SPECIFICATIONS

| Side length:                   | 9.8 ft   | 3 m     |
|--------------------------------|----------|---------|
| Entrance height:               | 6.6 ft   | 2 m     |
| Total height:                  | 8.9 ft   | 2,7 m   |
| Tube diameter:                 | 10 in    | 0,25 m  |
| Covered Area:                  | 60.3 ft2 | 5,6 m²  |
| Weight:                        | 19.8 lb  | 9 kg    |
| Air pressure:                  | 0,35 bar | 5 psi   |
| Setup time with electric pump: |          | 6-9 min |