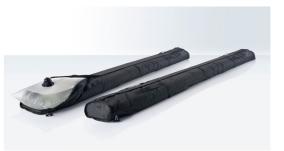

Grass Anchor Sets - for all tent sizes

Wall Ballasts - for all tent sizes

PU MP

Back Pack - for all tent sizes Transport Bag L - for XD 3-4 / XL - for XD 5-6

Transport Handtruck and Easy Bag - for all tent sizes

Bag L - for XD 3-4 / XL - for XD 5-6

Convertible Hard Case/Counter - for XD 3-4

Digitally-Printed Covers – a great seating option

Water Ballast Barrels

- for all tent sizes

Protection Foil - for all tent sizes