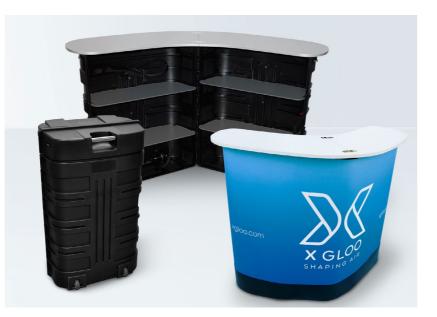

# STYLISH ADDITIONAL

Convertible Hard Case/Counter with branded wrapping, shelves and countertop.

Inflatable Couch

Inflatable Chair

Inflatable Cushion

Inflatable Seat

Bag L - for XD 3-4 / XL - for XD 5-6

Convertible Hard Case/Counter - for XD 3-4

Digitally-Printed Covers – a great seating option

Water Ballast Barrels

- for all tent sizes

Protection Foil - for all tent sizes