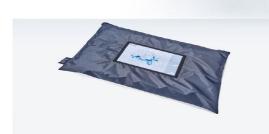

Bag L - for XD 3-4 / XL - for XD 5-6

Convertible Hard Case/Counter - for XD 3-4

Digitally-Printed Covers – a great seating option

Water Ballast Barrels

- for all tent sizes

Protection Foil - for all tent sizes