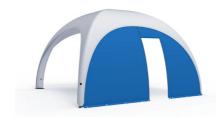

## **STANDARD WALL XD 3-7**

The standard wall provides complete privacy as well as generous advertising space. The convenient zipper system allows you to display your graphics inside or outside. 2-sided printing also available.

# ENTRANCE WALL XD 3-7

Theentrance wall opens and closes the event tent, making it a walk-in space. The sides can be divided via the center zipper and tied to the left and right tied to the left and right columns by means of a toggle fastener. Alternatively, the additional door (XD 4-7) can be rolled up and fixed by Velcro.