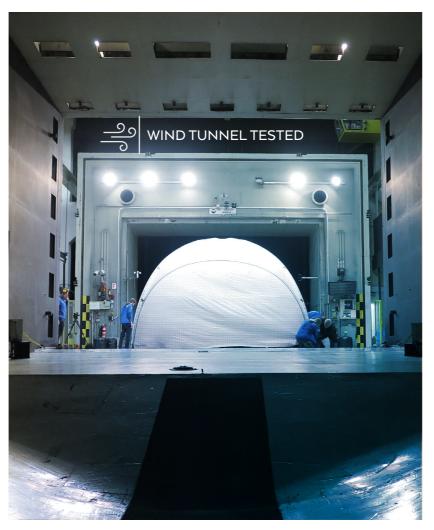

The one-pump system is available as an optional upgrade for tents XD 4-7.

It allows an even faster setup and ensures uniform air distribution in all four tubes.

After careful evaluation of the XD tents in numerous wind tunnel tests, we engineered and added targeted reinforcements to points which were exposed or which came under stress: for example, a metal tube end for tents XD 4-7.

 $\left( \right)$ 

011

MODULAR

FI AME RETARDANT

That's why we have tested our X GLOO tents in a professional wind tunnel. The results and findings helped guide us while shaping and processing, and when choosing sizes and materials.

The tests in the wind tunnel showed us where and how the statics and strength of the support structure (inflatable tubes) could be significantly improved and how an optimized relationship between column diameter and air pressure could be created.

The results are in these clear advantages:

The tubes lead steeply upwards, creating not only a more generous space, but also a larger roof area, which increases the available branding space.

At the same time, wind and weather resistance can be ensured by reinforcing the fabric in sensitive areas: X GLOO tents withstand winds of up to 60 km/h and offer a considerable advantage over folding tents and pole tents.