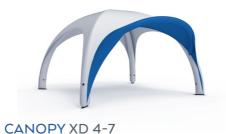

# THE **XD TENT** SERIES

Tents from 3x3 m up to massive tent combinations.

# **XD 4 TENT**

Ideal for smaller construction areas and exhibition stands starting at 4x4m. The dome-shaped roof offers a perfect display for your products. Thanks to the optional components available, this space can be individually designed, and/or expanded as needed by combining several tents. Another advantage: Lightweight and compact, the XD 4 tent can be transported by just one person and set up very easily.