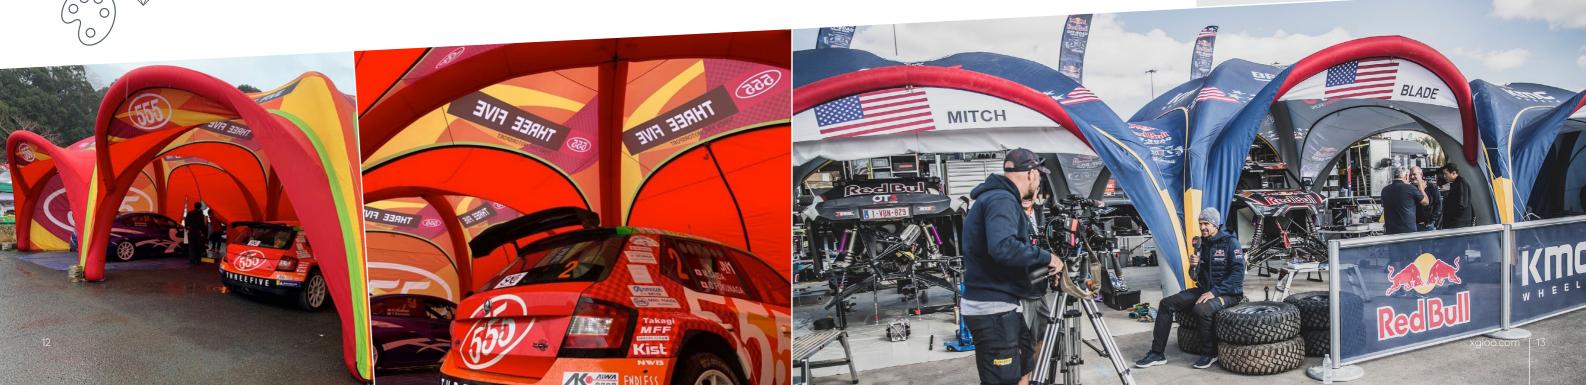

# BRANDING ON WHITE FABRIC

The brilliant colors achieved through dye-sublimation printing guarantees you the perfect appearance.

With this design variant we refine the roof and the and elements of the tent over the entire surface. Simply provide us with your desired colors, logos, graphics and images. We then transfer your individual design via dye-sublimation printing onto our high-quality tent fabric, turning your event tent into a perfectly-branded eyecatcher.

ON REQUEST we will be happy to visualize your X GLOO tent for your specific application in 3D or you can get creative yourself with the <u>X GLOO</u> design configurator,, which is unique in the tent industry.

# BRANDING ON DYED FABRICS

The date of your event is approaching but you still don't have a tent? For these occasions we keep a wide range of customizable products in stock. This means you can quickly get a unique, premiumquality tent as an eyecatcher for your event.

Using thermal-transfer foil printing, we apply your logos, graphics and images to partial areas of the tent in the in-stock color of your choice.

ON REQUEST, we will be happy to visualize your X GLOO tent for your specific application in 3D or you can get creative yourself with the <u>X GLOO</u> <u>design configurator</u>, which is unique in the tent industry.