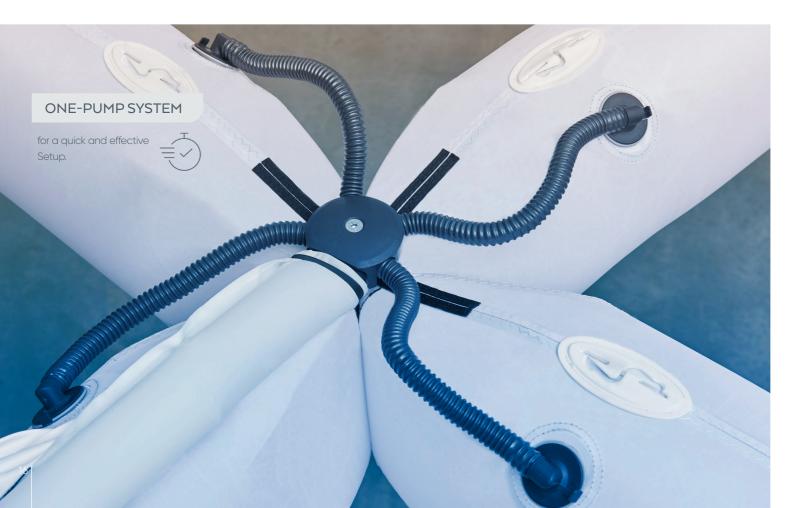

# PREMIUM-HIGH QUALITY VALVES

The valves connect securely to the pump, so that no air is lost during inflation or when the pump is disconnected.

All valves used on the XD series of tents are flush-mounted on the tubes. If the air pressure inside the tubes is ever exceeded - when inflating or through exposure to direct sunlight for example - the built-in overpressure valves will automatically release excess air.

The one-pump system is available as an optional upgrade for tents XD 4-7.

It allows an even faster setup and ensures uniform air distribution in all four tubes.

After careful evaluation of the XD tents in numerous wind tunnel tests, we engineered and added targeted reinforcements to points which were exposed or which came under stress: for example, a metal tube end for tents XD 4-7.