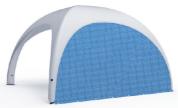

# **STANDARD WALL FROM MESH XD 3-7**

The standard wall made of textile MESH (mesh fabric) allows the air to circulate inside the tent and still offers a generous, brilliant advertising space.

The connecting tunnel creates a visually seamless and weatherproof roof transition from one tent to the other.