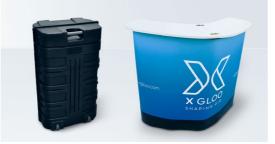

Bag L - for XD 3-4 / XL - for XD 5-6

Convertible Hard Case/Counter - for XD 3-4

Digitally-Printed Covers – a great seating option

Water Ballast Barrels

- for all tent sizes

Protection Foil - for all tent sizes

# STYLISH ADDITIONAL

Convertible Hard Case/Counter with branded wrapping, shelves and countertop.

Inflatable Couch

Inflatable Chair

Inflatable Cushion

Inflatable Seat