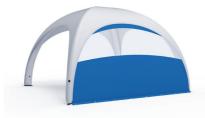

## **STANDARD WALL XD 3-7**

The standard wall provides complete privacy as well as generous advertising space. The convenient zipper system allows you to display your graphics inside or outside. 2-sided printing also available.