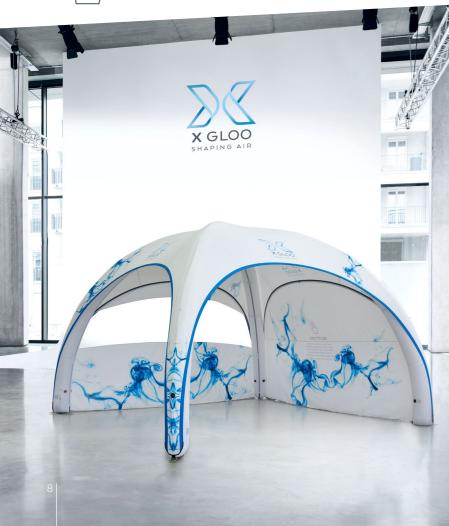

# THE INFLATABLE X GLOO TENT

# Incomparably innovative and versatile as:

- ample advertising space - an attractive design - lightweight construction and easy handling - quick setup times - visibly high-quality workmanship
- a pavilion for the impressive presentation of your products at trade fairs, events and roadshows - an outdoor event tent on asphalt, the beach, the mountains and the most rugged terrain - a rescue tent for the effective protection of people and equipment - a mobile office and shelter at temporary job sites and mobile construction sites

- a solution for temporary space for YOUR occasion

VERSATILE

PREMIUM QUALITY