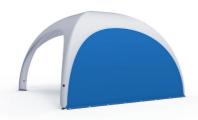

## **STANDARD WALL XD 3-7**

The standard wall provides complete privacy as well as generous advertising space. The convenient zipper system allows you to display your graphics inside or outside. 2-sided printing also available.