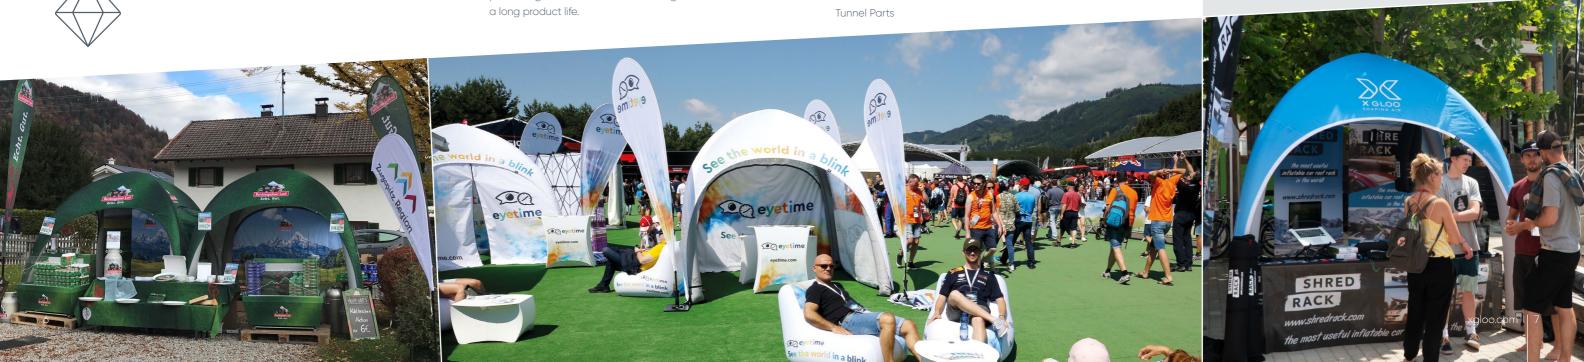

 $\left( \right)$ 

011

MODULAR

FI AME RETARDANT

That's why we have tested our X GLOO tents in a professional wind tunnel. The results and findings helped guide us while shaping and processing, and when choosing sizes and materials.

The tests in the wind tunnel showed us where and how the statics and strength of the support structure (inflatable tubes) could be significantly improved and how an optimized relationship between column diameter and air pressure could be created.

The results are in these clear advantages:

The tubes lead steeply upwards, creating not only a more generous space, but also a larger roof area, which increases the available branding space.

At the same time, wind and weather resistance can be ensured by reinforcing the fabric in sensitive areas: X GLOO tents withstand winds of up to 60 km/h and offer a considerable advantage over folding tents and pole tents.