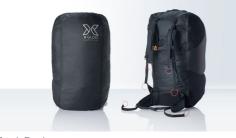

# ACCESSOIRES

offers numerous options for securing your tent in strong winds, optimizing its appearance and simplifying transport and installation.

Hand Pump - for all tent sizes

Electric Pump BRAVO 230/2000 - for all tent sizes

Grass Anchor Sets - for all tent sizes

Wall Ballasts - for all tent sizes

PU MP

Back Pack - for all tent sizes Transport Bag L - for XD 3-4 / XL - for XD 5-6

Transport Handtruck and Easy Bag - for all tent sizes