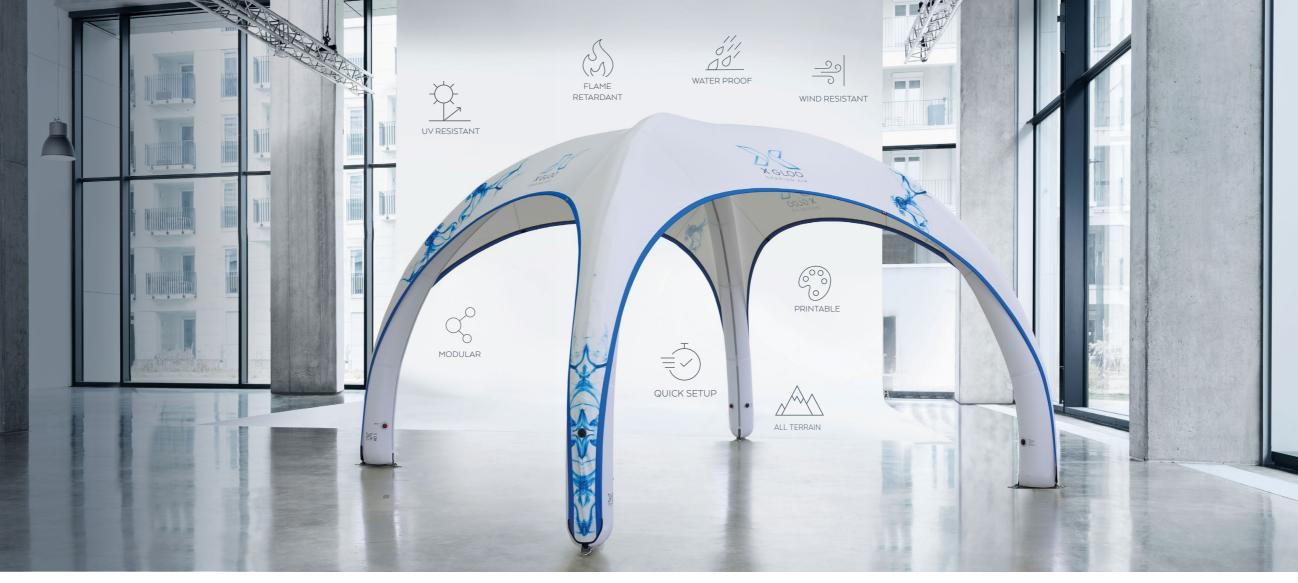

# FEATURES

The X GLOO tent combines a sophisticated design with the best possible incorporation of premiumquality materials

...down to the smallest detail.

VERSATILE PREMIUM QUALITY EASY TO USE

# FORM STABILITY AND AESTHETICS

The tent combines aerodynamic design with the best possible incorporation of high-quality materials. This unique combination makes the tent sturdy and the lightweight, open form creates a very individual atmosphere.

# SPECIALLY-SELECTED MATERIALS

The tent protects against sun, rain and wind and is suitable for both indoor and outdoor use. The specialized materials used are classified as "flame retardant" by the German standard DIN 4102-1 as well as the US standard CPAI 84 component.

# FUNCTIONAL PRODUCT DESIGN

Zipper covers, sealed seams and a robust PU fabric coating are just a few of the signs that our high quality standards go down to the last detail, while also ensuring that the tent can perform in all weather conditions.

Thanks to a wide range of special anchoring options, the tents can withstand wind speeds of up to 60 km/h and can be set up on any surface and in any environment.

PRINTABLE

UV RESISTANT

WATERPROOF WIND RESISTANT QUICK SETUP