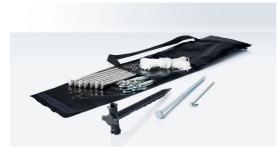

Grass Anchor Sets - for all tent sizes

Wall Ballasts - for all tent sizes

PU MP

Back Pack - for all tent sizes Transport Bag L - for XD 3-4 / XL - for XD 5-6

Transport Handtruck and Easy Bag - for all tent sizes