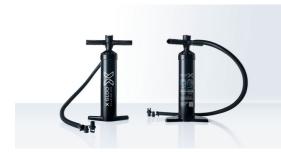

# ACCESSOIRES

offers numerous options for securing your tent in strong winds, optimizing its appearance and simplifying transport and installation.

Hand Pump - for all tent sizes

Electric Pump BRAVO 230/2000 - for all tent sizes