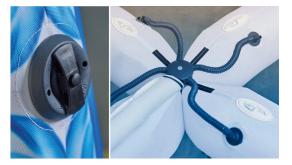

# TENT JUNCTION / VEHICLE SLEEVE XD 4-6

They create open connections to house walls, vehicles or anything else.

The one-pump system is available as an optional upgrade for tents XD 4-7.

It allows an even faster setup and ensures uniform air distribution in all four tubes.

After careful evaluation of the XD tents in numerous wind tunnel tests, we engineered and added targeted reinforcements to points which were exposed or which came under stress: for example, a metal tube end for tents XD 4-7.