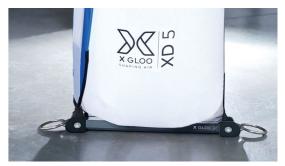

Thanks to a wide range of special anchoring options, the tents can withstand wind speeds of up to 60 km/h and can be set up on any surface and in any environment.

PRINTABLE

UV RESISTANT

WATERPROOF WIND RESISTANT QUICK SETUP