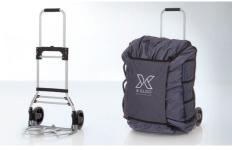

Grass Anchor Sets - for all tent sizes

Wall Ballasts - for all tent sizes

PU MP

Back Pack - for all tent sizes Transport Bag L - for XD 3-4 / XL - for XD 5-6

Transport Handtruck and Easy Bag - for all tent sizes

Bag L - for XD 3-4 / XL - for XD 5-6

Convertible Hard Case/Counter - for XD 3-4

Digitally-Printed Covers – a great seating option

Water Ballast Barrels

- for all tent sizes

Protection Foil - for all tent sizes