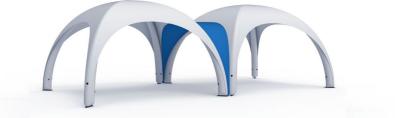

# THE **XD TENT** SERIES

Tents from 3x3 m up to massive tent combinations.

# **XD 4 TENT**

Ideal for smaller construction areas and exhibition stands starting at 4x4m. The dome-shaped roof offers a perfect display for your products. Thanks to the optional components available, this space can be individually designed, and/or expanded as needed by combining several tents. Another advantage: Lightweight and compact, the XD 4 tent can be transported by just one person and set up very easily.

# **XD 5 TENT**

Our most popular model. Thanks to additional components such as roof and canopy banners, it can be perfectly adapted to suit a variety of requirements. Its size also offers enough space to accommodate both larger groups of visitors or products such as jet skis or compact cars. Despite the space it offers, the weight of the XD 5 - less than 20 kg- makes it light and compact. It can be carried by one person and set up easily.