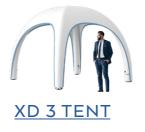

# **XD 3 TENT**

Specifications of the new XD 3 tent can be found on pages 6 and 7.

# THE NEW XD 3 TENT

A compact tent for 3x3 m exhibition areas.

The XD 3 tent gives ordinary 3x3 m exhibition booths an extraordinary look. The high, domeshaped roof provides a vaulted space in which visitors and users feel much more comfortable than in conventional pavilions and pole tents.