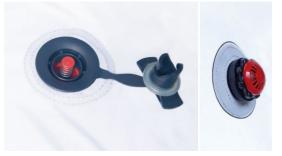

# PREMIUM-HIGH QUALITY VALVES

The valves connect securely to the pump, so that no air is lost during inflation or when the pump is disconnected.

All valves used on the XD series of tents are flush-mounted on the tubes. If the air pressure inside the tubes is ever exceeded - when inflating or through exposure to direct sunlight for example - the built-in overpressure valves will automatically release excess air.