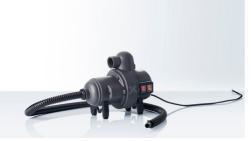

# ACCESSOIRES

offers numerous options for securing your tent in strong winds, optimizing its appearance and simplifying transport and installation.

Hand Pump - for all tent sizes

Electric Pump BRAVO 230/2000 - for all tent sizes