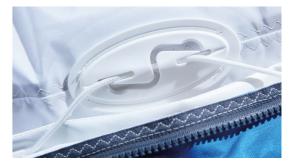

# A UNIFIED CONNECTION SYSTEM

Optional components, including walls, canopies and tunnel parts, are attached to the tent by means of highly-stable spiral zippers.

The unique roof-tube connection system allows for the roof to be easily exchanged - perfect if a tent with multiple design options is needed.

# PREMIUM-HIGH QUALITY VALVES

The valves connect securely to the pump, so that no air is lost during inflation or when the pump is disconnected.

All valves used on the XD series of tents are flush-mounted on the tubes. If the air pressure inside the tubes is ever exceeded - when inflating or through exposure to direct sunlight for example - the built-in overpressure valves will automatically release excess air.