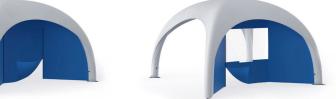

## **STANDARD WALL XD 3-7**

The standard wall provides complete privacy as well as generous advertising space. The convenient zipper system allows you to display your graphics inside or outside. 2-sided printing also available.

# ENTRANCE WALL XD 3-7

Theentrance wall opens and closes the event tent, making it a walk-in space. The sides can be divided via the center zipper and tied to the left and right tied to the left and right columns by means of a toggle fastener. Alternatively, the additional door (XD 4-7) can be rolled up and fixed by Velcro.