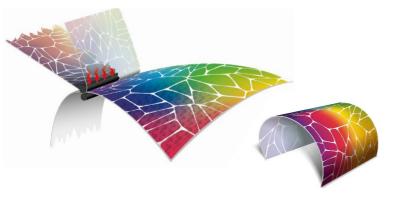

# **DIGITAL PRINTING**

is suitable for individual color design and personalization of the tents.

# BRANDING ON WHITE FABRIC

The brilliant colors achieved through dye-sublimation printing guarantees you the perfect appearance.

With this design variant we refine the roof and the and elements of the tent over the entire surface. Simply provide us with your desired colors, logos, graphics and images. We then transfer your individual design via dye-sublimation printing onto our high-quality tent fabric, turning your event tent into a perfectly-branded eyecatcher.