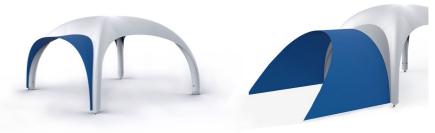

# **STANDARD WALL FROM MESH XD 3-7**

The standard wall made of textile MESH (mesh fabric) allows the air to circulate inside the tent and still offers a generous, brilliant advertising space.

The connecting tunnel creates a visually seamless and weatherproof roof transition from one tent to the other.

The arc of the canopy is created by means of its

own inflatable tube at the front, which is inflated

increases the covered area of the tent.

after zipping it onto the tent. The canopy effectively

The dividing wall divides the interior into several rooms. Depending on the application, it is available with a door or with a door and a small window, which can also be used as a pass-through.

# **CANOPY BANNER XD 4-7**

The optional, exchangeable canopy banner zips in at the front of the canopy to present your graphics prominently at the front of your booth.