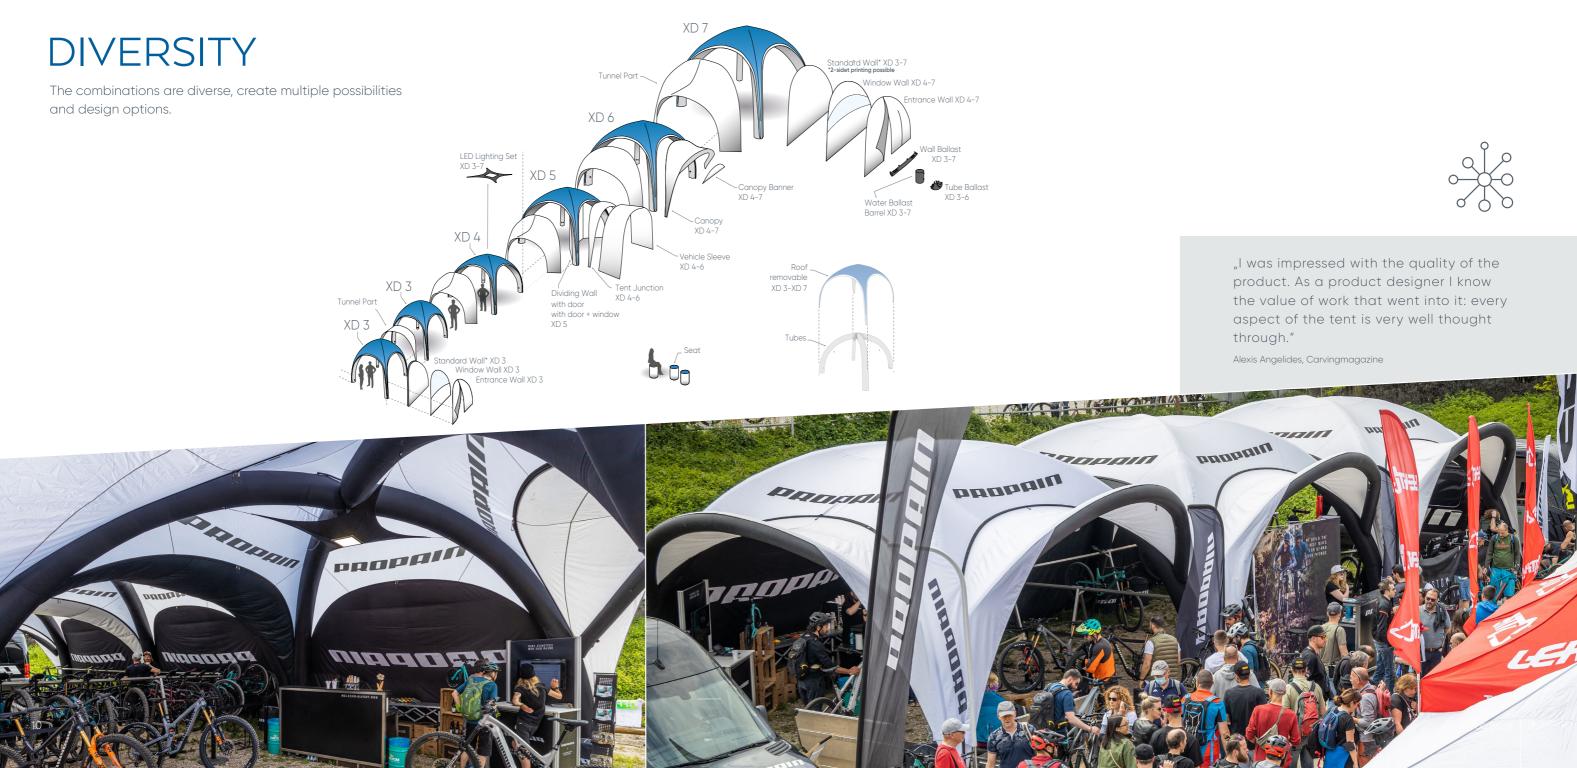

# THE **XD TENT** SERIES

Tents from 3x3 m up to massive tent combinations.

# **XD 3 TENT**

Specifications of the new XD 3 tent can be found on pages 6 and 7.

# **XD 4 TENT**

Ideal for smaller construction areas and exhibition stands starting at 4x4m. The dome-shaped roof offers a perfect display for your products. Thanks to the optional components available, this space can be individually designed, and/or expanded as needed by combining several tents. Another advantage: Lightweight and compact, the XD 4 tent can be transported by just one person and set up very easily.

# **XD 5 TENT**

Our most popular model. Thanks to additional components such as roof and canopy banners, it can be perfectly adapted to suit a variety of requirements. Its size also offers enough space to accommodate both larger groups of visitors or products such as jet skis or compact cars. Despite the space it offers, the weight of the XD 5 - less than 20 kg- makes it light and compact. It can be carried by one person and set up easily.

# **XD 6 TENT**

Thanks to the enormous amount of space and optional additional components, such as roof and canopy banners, the XD 6 model offers a very customer-oriented tent solution. This versatile tent provides the right presentation environment for your brand and larger products, while keeping your displays, seating and guests out of the rain and elements. With an individual, custom-made, highquality print, it is guaranteed to be an eyecatcher.

# **XD7TENT**

people in about 20 minutes.

# ELEMENTS

Available wall and tunnel components provide a larger surface for branding, optionally divide the space in the tent and offer extra shade and protection from wind and weather.