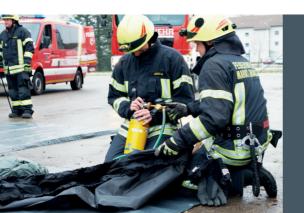

## SET UP WITH **COMPRESSED AIR**

designed for the everyday rescue

O low weight set-up by just one person compact packing size