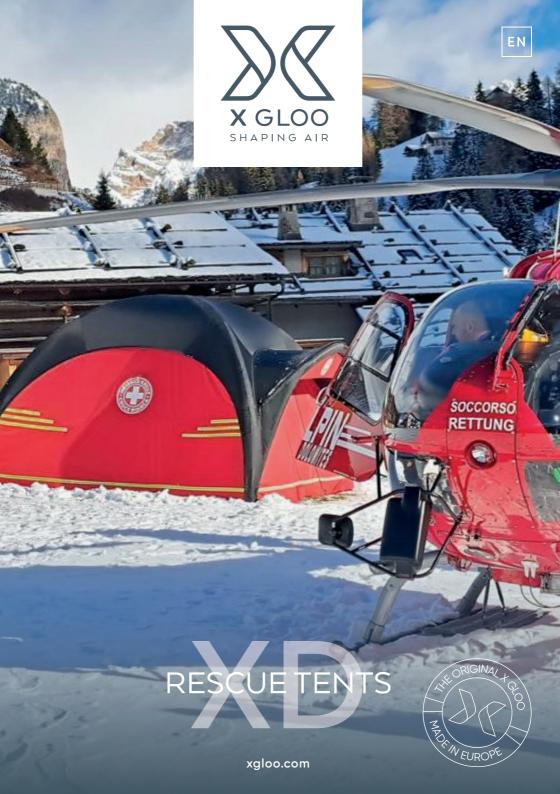

## X GLOO THE ORIGINAL!

We developed the inflatable rescue tent in 2007.

ORIGINA

3 BFW EURO

**3rd** generation inflatable tents

16 years

55 countries represented worldwide

X GLOO contact now → Sales partner contact now →