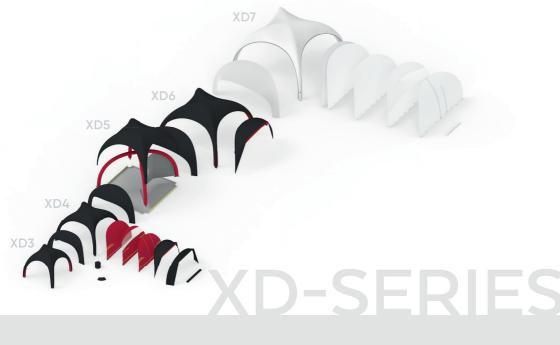

#### Modular

flexibly combinable tent sizes & elements

#### standard wall

- window wall
- entrance wall
- standard wall printing two sided
- mesh wall
- · dividing wall
- canopy
- · canopy banner
- tunnel part
- vehicle sleeve
- tent floor