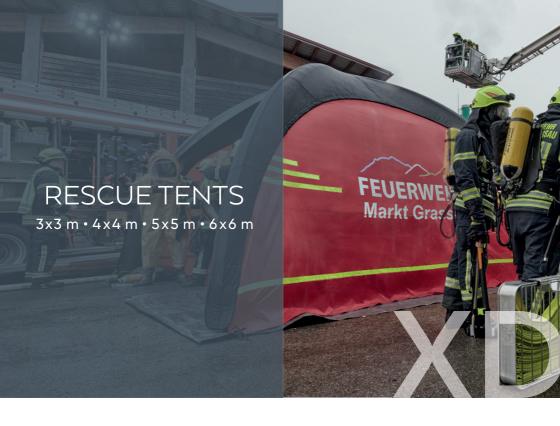

O low weight set-up by just one person compact packing size



## SET UP WITH **COMPRESSED AIR**

designed for the everyday rescue





#### Waterproof

waterproof PU, sealed seams, double zipper covers



#### Modular

flexibly combinable tent sizes & elements



#### Wind resistant

wind stability tested up to 60 km/h when properly anchored



#### Flame retardant

according to DIN 4102-B1 & CPAI 84 standard



#### **UV-resistant**

in accordance with DIN EN ISO 105-B02 for high UV resistance



#### standard wall

- window wall
- entrance wall
- standard wall printing two sided
- mesh wall
- · dividing wall
- canopy
- · canopy banner
- tunnel part
- vehicle sleeve
- tent floor



#### All-terrain

can be used on any surface

to the XD tents

find out more →



# QUALITY



##