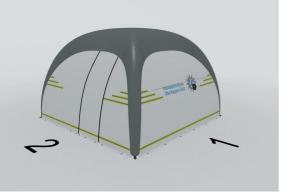

#### standard wall

- window wall
- entrance wall
- standard wall printing two sided
- mesh wall
- · dividing wall
- canopy
- · canopy banner
- tunnel part
- vehicle sleeve
- tent floor

#### All-terrain

can be used on any surface

to the XD tents

find out more →