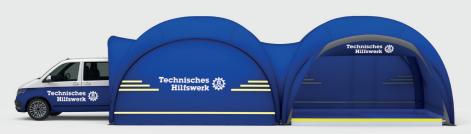

#### standard wall

- window wall
- entrance wall
- standard wall printing two sided
- mesh wall
- · dividing wall
- canopy
- · canopy banner
- tunnel part
- vehicle sleeve
- tent floor