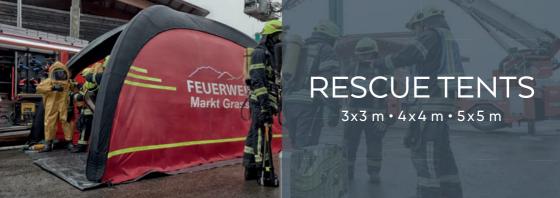

#### Flame retardant

Wind resistant

according to DIN 4102-B1 & CPAI 84 standard

wind stability tested up to