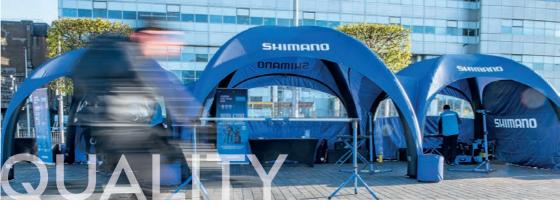

#### Wind tunnel tested

• wind stability anchored up to 60 km/h

#### Waterproof

waterproof PU, sealed seams, double zipper covers

60 km/h when properly anchored

ELEMENTS

#### Flame retardant

Wind resistant

according to DIN 4102-B1 & CPAI 84 standard

wind stability tested up to