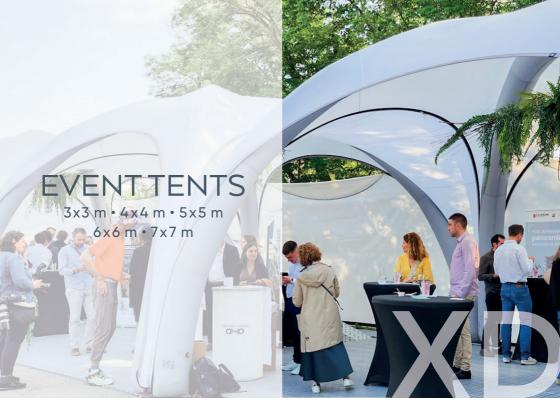

#### Modular

flexibly combinable tent sizes & elements

- standard wall
- window wall
- entrance wall
- standard wall printing two sided
- mesh wall
- dividing wall
- canopy
- canopy banner
- tunnel part
- vehicle sleeve
- tent floor

to the XD tents find out more →