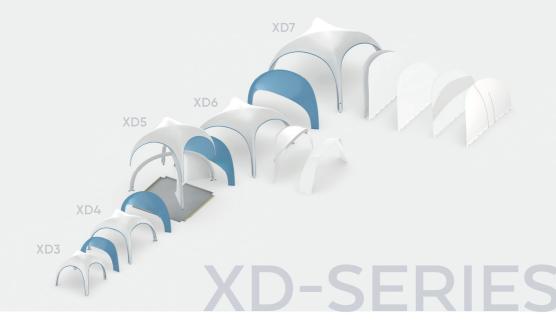

#### Modular

flexibly combinable tent sizes & elements

- standard wall
- window wall
- entrance wall
- standard wall printing two sided
- mesh wall
- dividing wall
- canopy
- canopy banner
- tunnel part
- vehicle sleeve
- tent floor

to the XD tents find out more →