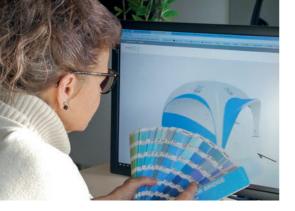

# PRINT & DESIGN

For special requests, X GLOO offers an individual visualization service as well as design support.

Digital printing 

full-surface

 Foil printing partially